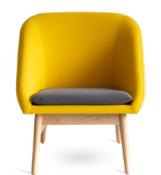

## Sushi

Sushi is elegantly comfortable. Slender, turned legs support this easy chair with minimalist lines typically finished off with high-quality upholstery to create a timeless aesthetic.

Designer Year

**Erling Torvits** 1950s

Category Model No. **Usages** 

Lounge Chair with Armrest **UA391** 

Lounge chair for residential and contract, in breakout areas, lobbies.

**Materials** 

The Sushi chair is hand-crafted with FSC certified American white oak frame. The chair comes in three frame color variations; Natural, Black and Walnut and can be upholstered with a variety of leathers and fabrics.