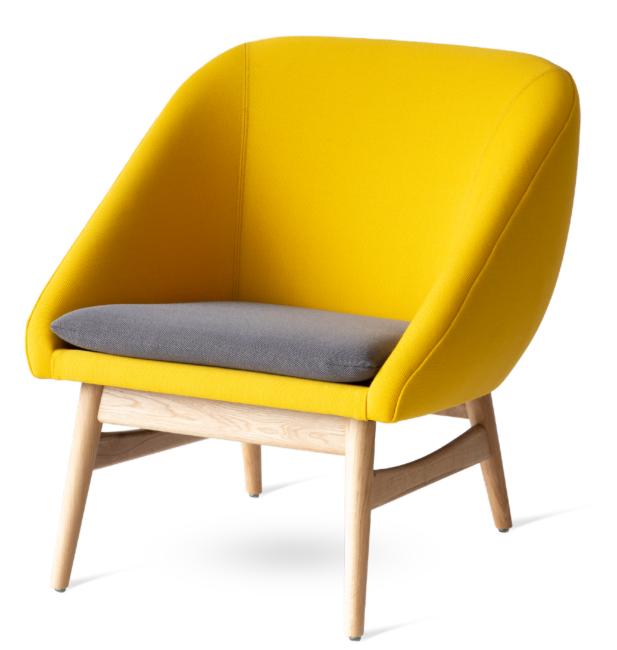

## Sushi

Sushi is elegantly comfortable. Slender, turned legs support this easy chair with minimalist lines typically finished off with high-quality upholstery to create a timeless aesthetic.

Designer Year

**Erling Torvits** 1950s

Category Model No. **Usages** 

Lounge Chair with Armrest **UA391** 

Lounge chair for residential and contract, in breakout areas, lobbies.

**Materials** 

The Sushi chair is hand-crafted with FSC certified American white oak frame. The chair comes in three frame color variations; Natural, Black and Walnut and can be upholstered with a variety of leathers and fabrics.

**Dimensions** 

Size: W700 x D740 x H750 mm

700

中国上海市陕西北路678号美丽园商厦5层

Seat height: 400 mm

Steelcut Trio 3

Walnut Stain

K6