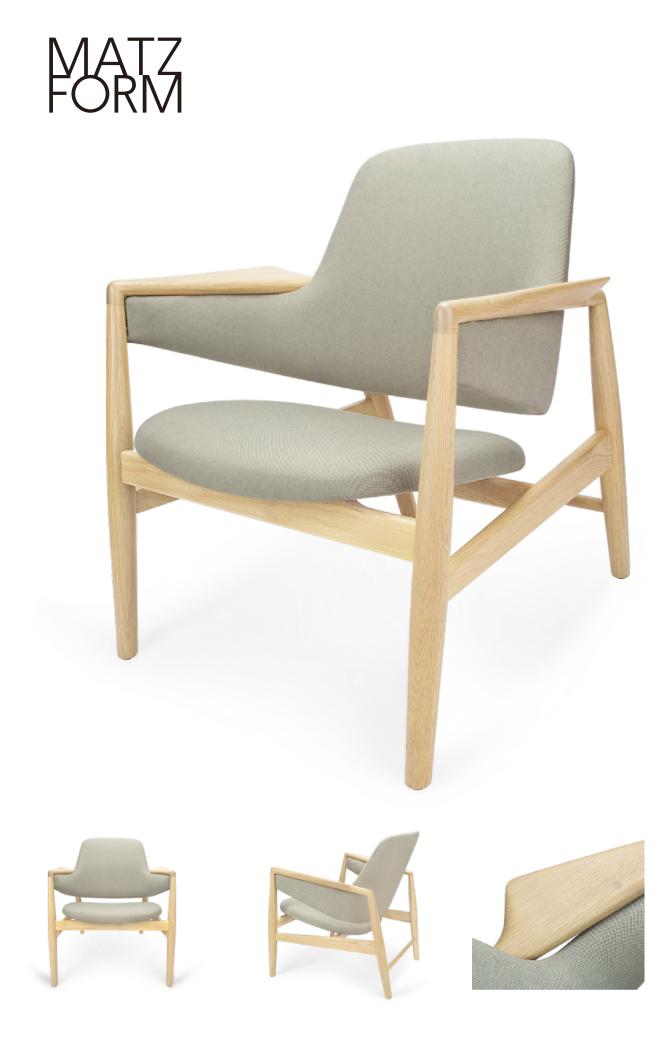

## Slingshot

Slingshot is almost pulled out to its maximum and ready to "shoot out" whoever dare to sit in that comfortable curve.

Designer Year Ib Kofod-Larsen 1953

Category

Lounce Chair with Armrest

730

•

•

Oak Frames

| Category<br>Model No. | KL071                                                                                                                                 | Oak Frames      |                              |                                  |                                                             |
|-----------------------|---------------------------------------------------------------------------------------------------------------------------------------|-----------------|------------------------------|----------------------------------|-------------------------------------------------------------|
| Usages                | Lounge chair for lounges, breakout areas and private use.                                                                             |                 | Natural                      | Black Paint                      | Walnut Stain                                                |
| Materials             | The Slingshot chair is hand-crafted with FSC certified American white oak frame.                                                      | Kvadrat Fabrics | <b>K0</b><br>Relate          | <b>K1</b><br>Atlas<br>Field 2    | <b>K2</b><br>Remix 3                                        |
|                       | The chair comes in three frame color<br>variations; Natural, Black and Walnut and<br>can be upholstered with a variety of<br>fabrics. |                 | <b>K6</b><br>Steelcut Trio 3 | <b>K7</b><br>Fiord 2<br>Harald 3 | <b>K8</b><br>Divina Melange 3<br>Divina MD<br>Hallingdal 65 |
| Dimensions            | Size: W722 x D680 x H760 mm<br>Seat height : 390 mm                                                                                   | JMT Leathers    | <b>L3</b><br>Milano          |                                  |                                                             |