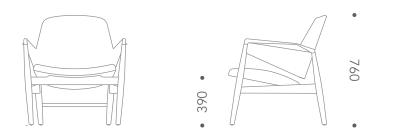

•

Oak Frames

| Category<br>Model No. | KL071                                                                                                                                 | Oak Frames      |                              |                                  |                                                             |
|-----------------------|---------------------------------------------------------------------------------------------------------------------------------------|-----------------|------------------------------|----------------------------------|-------------------------------------------------------------|
| Usages                | Lounge chair for lounges, breakout areas and private use.                                                                             |                 | Natural                      | Black Paint                      | Walnut Stain                                                |
| Materials             | The Slingshot chair is hand-crafted with FSC certified American white oak frame.                                                      | Kvadrat Fabrics | <b>K0</b><br>Relate          | <b>K1</b><br>Atlas<br>Field 2    | <b>K2</b><br>Remix 3                                        |
|                       | The chair comes in three frame color<br>variations; Natural, Black and Walnut and<br>can be upholstered with a variety of<br>fabrics. |                 | <b>K6</b><br>Steelcut Trio 3 | <b>K7</b><br>Fiord 2<br>Harald 3 | <b>K8</b><br>Divina Melange 3<br>Divina MD<br>Hallingdal 65 |
| Dimensions            | Size: W722 x D680 x H760 mm<br>Seat height : 390 mm                                                                                   | JMT Leathers    | <b>L3</b><br>Milano          |                                  |                                                             |