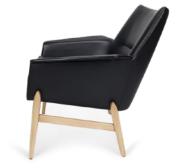

## Wing

The designers signature detail on a lot of his chairs arms resembles a wing on a paper plane. Here more outspoken then normal so Wing it is.

Designer Year

Ib Kofod-Larsen 1950s

Category Model No. Lounge Chair with Armrest

KL011

**Usages** 

Chair for lounge, dining, waiting areas, and private use.

**Materials** 

The Wing chair is hand-crafted with FSC certified American white oak frame. The chair comes in three frame color variations; Natural, Black and Walnut and can be upholstered with a variety of leathers and fabrics.

**Dimensions** 

Size: W768 x D711 x H773 mm

Seat height: 420 mm