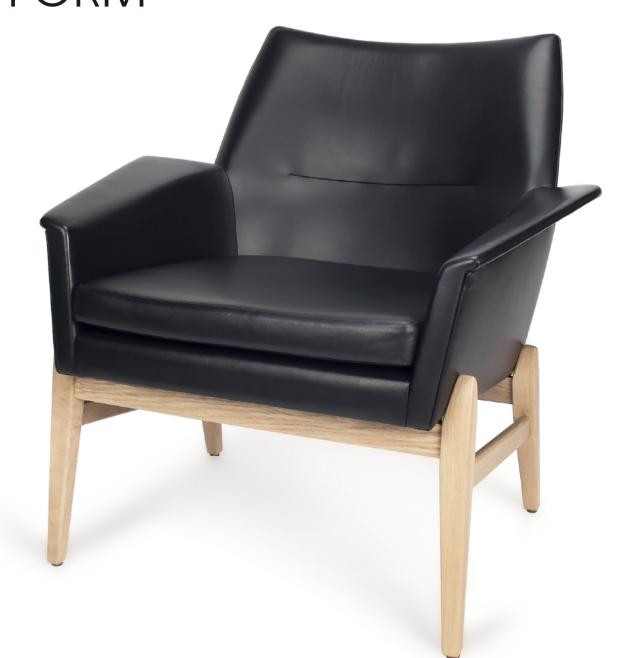

## Wing

The designers signature detail on a lot of his chairs arms resembles a wing on a paper plane. Here more outspoken then normal so Wing it is.

Designer Year

Ib Kofod-Larsen 1950s

Category Model No. Lounge Chair with Armrest

KL011

**Usages** 

Chair for lounge, dining, waiting areas, and private use.

**Materials** 

The Wing chair is hand-crafted with FSC certified American white oak frame. The chair comes in three frame color variations; Natural, Black and Walnut and can be upholstered with a variety of leathers and fabrics.

**Dimensions** 

Size: W768 x D711 x H773 mm

Seat height: 420 mm