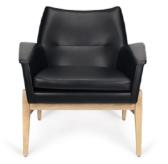

## Wing

The designers signature detail on a lot of his chairs arms resembles a wing on a paper plane. Here more outspoken then normal so Wing it is.

Designer Year

Ib Kofod-Larsen 1950s

Category Model No. Lounge Chair with Armrest

KL011

**Usages** 

Chair for lounge, dining, waiting areas, and private use.

**Materials** 

The Wing chair is hand-crafted with FSC certified American white oak frame. The chair comes in three frame color variations; Natural, Black and Walnut and can be upholstered with a variety of leathers and fabrics.