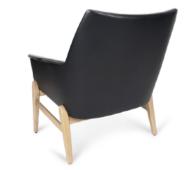

## Wing

The designers signature detail on a lot of his chairs arms resembles a wing on a paper plane. Here more outspoken then normal so Wing it is.

Designer Year

Ib Kofod-Larsen 1950s

Category Model No. Lounge Chair with Armrest

KL011

**Usages** 

Chair for lounge, dining, waiting areas, and private use.

**Materials** 

The Wing chair is hand-crafted with FSC certified American white oak frame. The chair comes in three frame color variations; Natural, Black and Walnut and can be upholstered with a variety of leathers and fabrics.